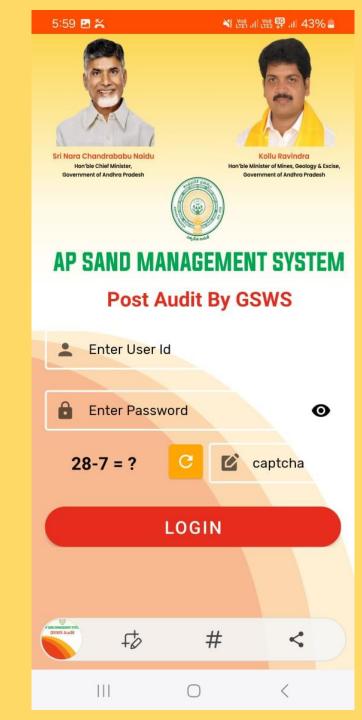

## AP SAND MANAGEMENT SYSTEM GSWS AUDIT,

**USER MANUAL** 

After opening the app, you'll be presented with a starting page that will guide you to the login page for accessing the application.

- >Username: Enter Your Username details.
- ➤ Password: Enter the Password details.
- ➤ Complete the Captcha: Enter the Captcha details.
- ➤ **Tap the Login Button**: Once you've filled in your username, password, and completed the captcha, click the "Login" button to access the application.