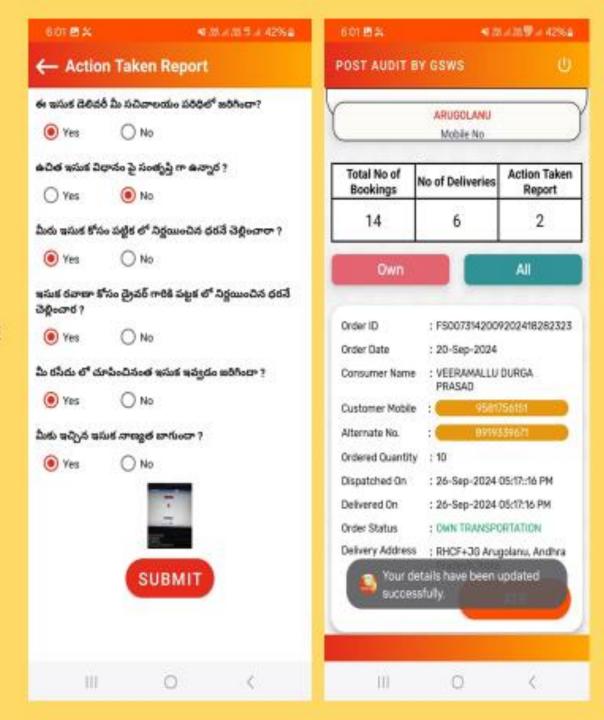

➤ If you tap on "Yes" button then it will show you some content and read the content then tap on yes or no button then upload a photo then tap on submit button

➤ If you tap on "No" button then it will show Reason for option and enter the remarks on reason and take photos and click on the submit button

➤If you tap the Yes button, additional content will appear. Please read it carefully, then select either the Yes or No button and upload a photo. Once you've completed these steps, tap the Submit button. You will then see a message confirming that "your details have been updated successfully".