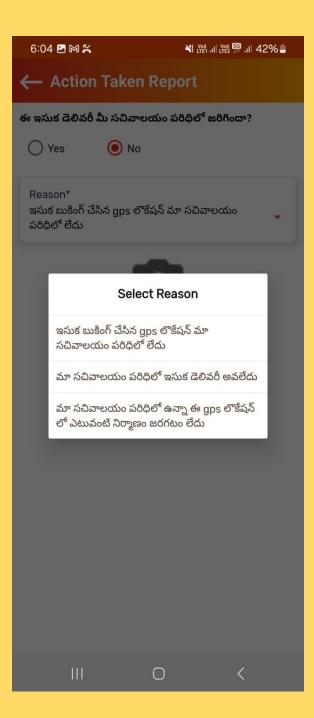

➤ If you tap on "Yes" button then it will show you some content and read the content then tap on yes or no button then upload a photo then tap on submit button

➤ If you tap on "No" button then it will show Reason for option and enter the remarks on reason and take photos and click on the submit button

➤If you tap the No button, you will need to select a reason for your response. Afterward, upload a photo. Once you've completed these steps, tap the Submit button to finalize your submission. Your details will then be successfully submitted.