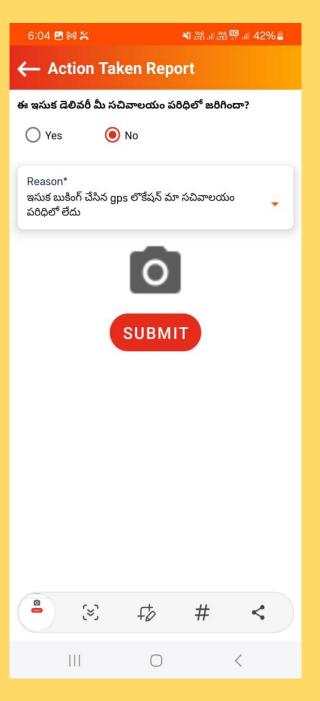

➤ If you tap on "Yes" button then it will show you some content and read the content then tap on yes or no button then upload a photo then tap on submit button

➤ If you tap on "No" button then it will show Reason for option and enter the remarks on reason and take photos and click on the submit button

➤If you tap the No button, you will need to select a reason for your response. Afterward, upload a photo. Once you've completed these steps, tap the Submit button to finalize your submission. Your details will then be successfully submitted.