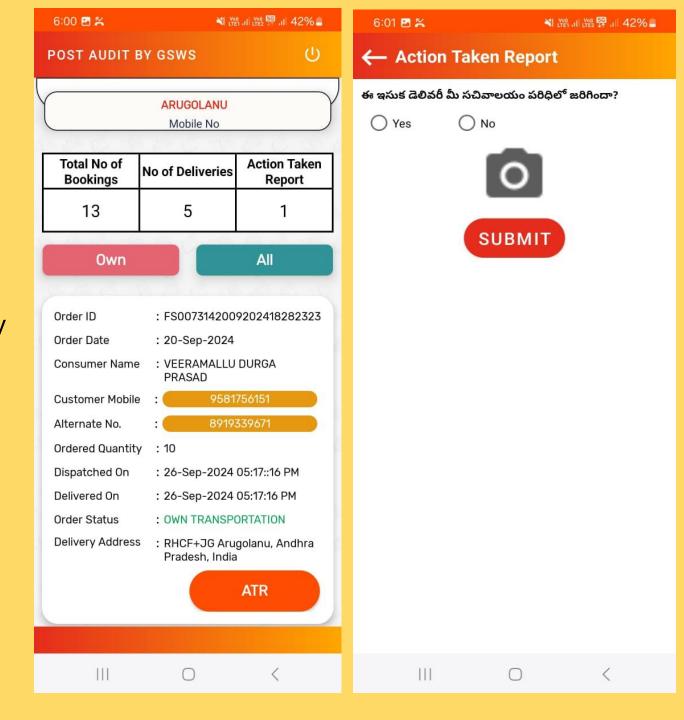

- ➤ After logging into the application, you will be directed to the home screen, where you can review your details. To provide feedback, tap the ATR button.
- ➤ Once you tap the ATR button, you will see options for "Yes" or "No." Read the provided content carefully, then select your response by tapping either "Yes" or "No." and upload a photo. Finally, tap the **Submit** button to complete your feedback.

➤ If you tap on "Yes" button then it will show you some content and read the content then tap on yes or no button then upload a photo then tap on submit button

➤ If you tap on "No" button then it will show Reason for option and enter the remarks on reason and take photos and click on the submit button