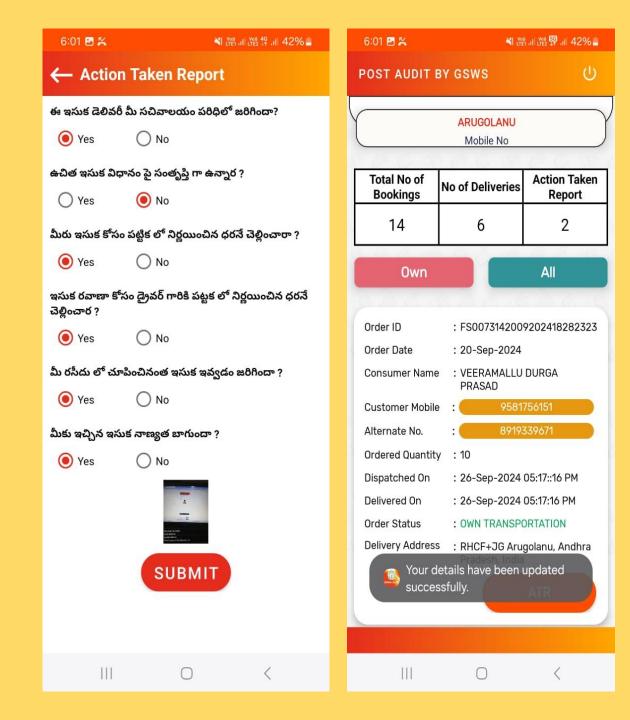

➤If you tap the Yes button, additional content will appear. Please read it carefully, then select either the Yes or No button and upload a photo. Once you've completed these steps, tap the Submit button. You will then see a message confirming that "your details have been updated successfully".

➤If you tap the No button, you will need to select a reason for your response. Afterward, upload a photo. Once you've completed these steps, tap the Submit button to finalize your submission. Your details will then be successfully submitted.