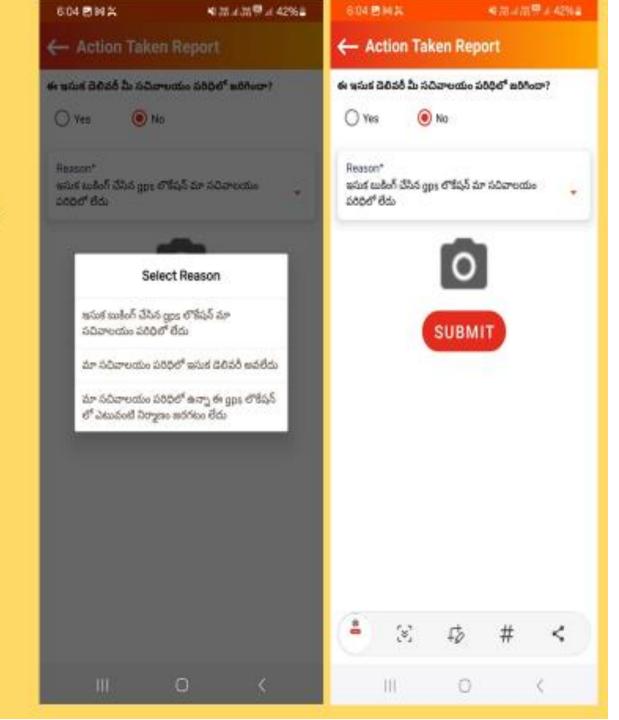

➤ If you tap on "Yes" button then it will show you some content and read the content then tap on yes or no button then upload a photo then tap on submit button

➤ If you tap on "No" button then it will show Reason for option and enter the remarks on reason and take photos and click on the submit button

➤If you tap the No button, you will need to select a reason for your response. Afterward, upload a photo. Once you've completed these steps, tap the Submit button to finalize your submission. Your details will then be successfully submitted.